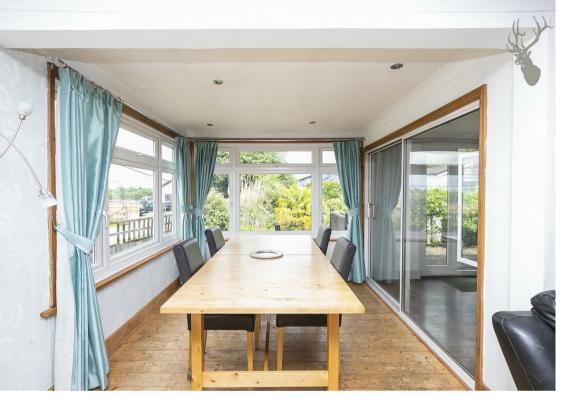

## **Freehold**

- Detached Bungalow
- Timber Framed Construction
- Three Bedrooms/ Additional Storage Room
- Backing Open Countryside
- Low Maintenance Decked Garden
- Chain Free

Spanning 1076 sq ft/ 100 sq metres the property is generously proportioned comprising large living room with stripped wooden flooring and feature fire place, fitted kitchen/ kitchen breakfast room, three double bedrooms which includes an ensuite in the master bedroom and a seperate family shower room.