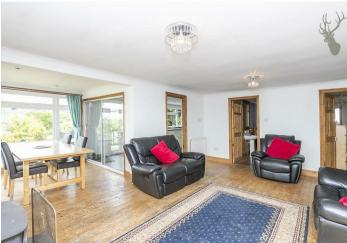

## **Freehold**

- Detached Bungalow
- Timber Framed Construction
- Three Bedrooms/ Additional Storage Room
- Backing Open Countryside
- Low Maintenance Decked Garden
- Chain Free

Spanning 1076 sq ft/ 100 sq metres the property is generously proportioned comprising large living room with stripped wooden flooring and feature fire place, fitted kitchen/ kitchen breakfast room, three double bedrooms which includes an ensuite in the master bedroom and a seperate family shower room.