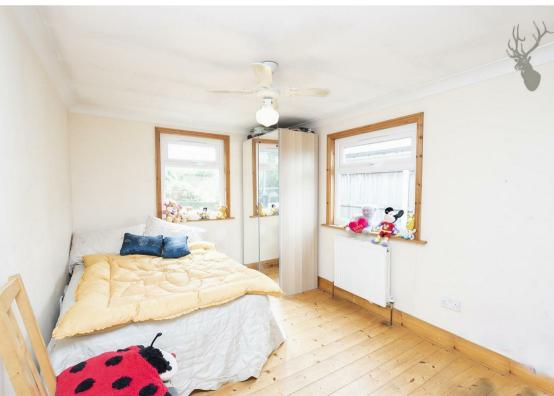

## **Freehold**

- Detached Bungalow
- Timber Framed Construction
- Three Bedrooms/ Additional Storage Room
- Backing Open Countryside
- Low Maintenance Decked Garden
- Chain Free

Spanning 1076 sq ft/ 100 sq metres the property is generously proportioned comprising large living room with stripped wooden flooring and feature fire place, fitted kitchen/ kitchen breakfast room, three double bedrooms which includes an ensuite in the master bedroom and a seperate family shower room.