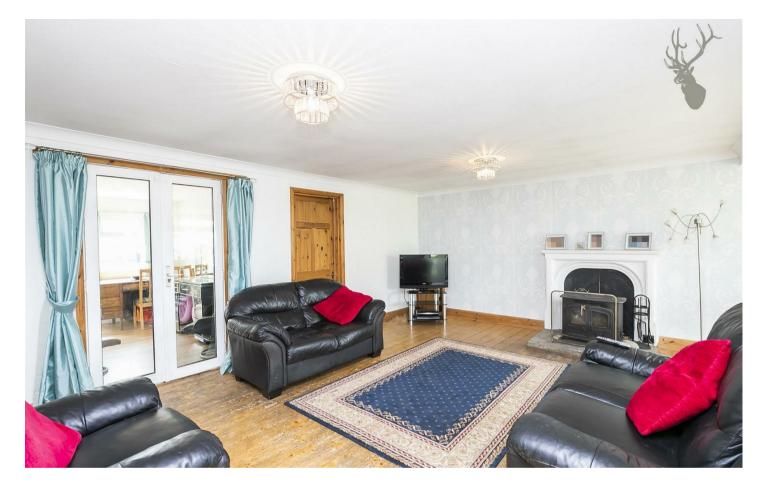

## **Freehold**

- Detached Bungalow
- Timber Framed Construction
- Three Bedrooms/ Additional Storage Room
- Backing Open Countryside
- Low Maintenance Decked Garden
- Chain Free

Spanning 1076 sq ft/ 100 sq metres the property is generously proportioned comprising large living room with stripped wooden flooring and feature fire place, fitted kitchen/ kitchen breakfast room, three double bedrooms which includes an ensuite in the master bedroom and a seperate family shower room.