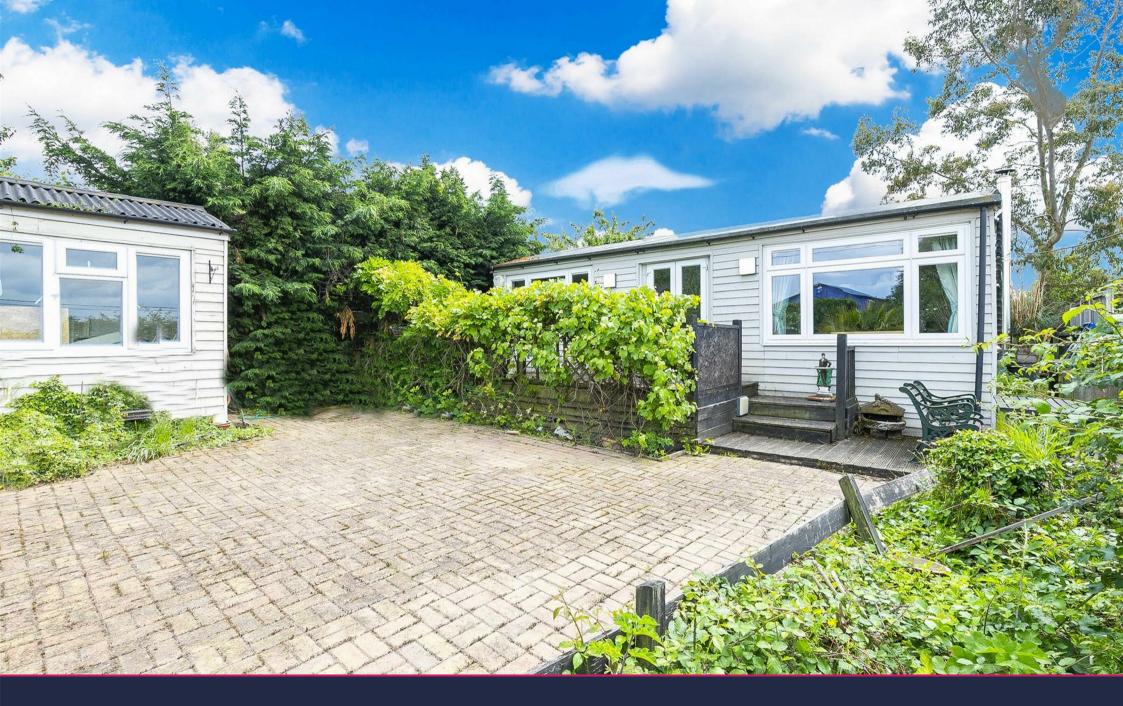

## \*CASH BUYERS ONLY\* A detached timber framed bungalow, set in a peaceful setting backing open countryside.

## **Freehold**

- Detached Bungalow
- Timber Framed Construction
- Three Bedrooms/ Additional Storage Room
- Backing Open Countryside
- Low Maintenance Decked Garden
- Chain Free

Spanning 1076 sq ft/ 100 sq metres the property is generously proportioned comprising large living room with stripped wooden flooring and feature fire place, fitted kitchen/ kitchen breakfast room, three double bedrooms which includes an ensuite in the master bedroom and a seperate family shower room.

Externally, there is allocated parking, block paved frontage and to the rear a low maintenance, south facing decked garden backing open countryside.

Curtis Mill Lane is located within close proximity of the village shop and the renowned Top Oak Pub. Theydon Bois village is a short drive for access to the central line into London. The village has a convenience store two pubs, primary school along with two golf courses and is just 15 minutes' drive from Epping, Ongar, Brentwood and Romford. The Central Line underground station at Chigwell is about 10 minutes away and from there it is a simple journey into London. There is also good access to the A12 and the M25.