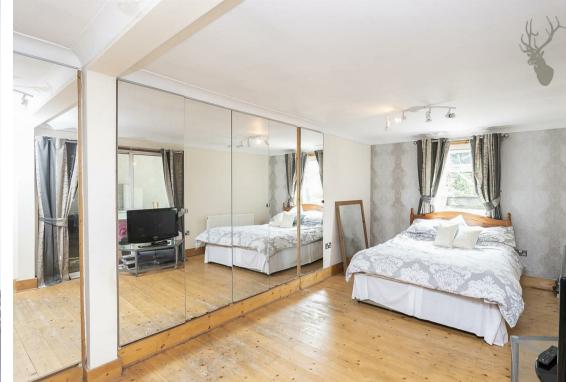

## **Freehold**

- Detached Bungalow
- Timber Framed Construction
- Three Bedrooms/ Additional Storage Room
- Backing Open Countryside
- Low Maintenance Decked Garden
- Chain Free

Spanning 1076 sq ft/ 100 sq metres the property is generously proportioned comprising large living room with stripped wooden flooring and feature fire place, fitted kitchen/ kitchen breakfast room, three double bedrooms which includes an ensuite in the master bedroom and a seperate family shower room.