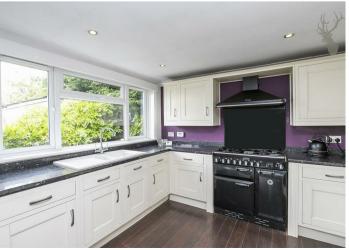

## **Freehold**

- Detached Bungalow
- Timber Framed Construction
- Three Bedrooms/ Additional Storage Room
- Backing Open Countryside
- Low Maintenance Decked Garden
- Chain Free

Spanning 1076 sq ft/ 100 sq metres the property is generously proportioned comprising large living room with stripped wooden flooring and feature fire place, fitted kitchen/ kitchen breakfast room, three double bedrooms which includes an ensuite in the master bedroom and a seperate family shower room.