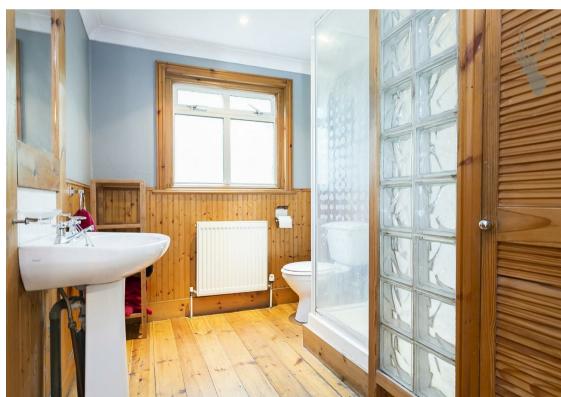

## **Freehold**

- Detached Bungalow
- Timber Framed Construction
- Three Bedrooms/ Additional Storage Room
- Backing Open Countryside
- Low Maintenance Decked Garden
- Chain Free

Spanning 1076 sq ft/ 100 sq metres the property is generously proportioned comprising large living room with stripped wooden flooring and feature fire place, fitted kitchen/ kitchen breakfast room, three double bedrooms which includes an ensuite in the master bedroom and a seperate family shower room.